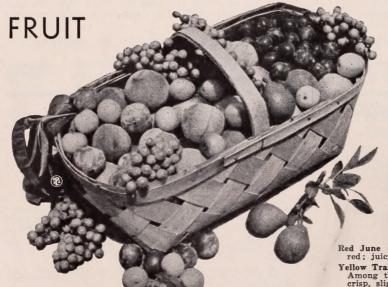

rying. A productive variety. July, August.

Kansas Queen. Large; yellow, nearly covered with crimson; good quality. Reliable, productive, and a good market variety. Succeeds well on light sandy soil. July, Aug.

Red Astrachan (Red Ashmore; Early Rus; etc.). A beautiful fruit. Large; yellow, nearly covered with crimson, and fine bloom; juicy, crisp, acid. Tree thrifty and profitable grower. Ripens end of May and continues through June.

Red June (Carolina Red June, etc.). Medium, conical; deep red; juicy. Very productive. June 15 to end of July.

Yellow Transparent (White Transparent; Grand Sultan, etc.).

Among the finest summer apples. Fruit yellow and white, crisp, slightly sour, and exceptionally good quality. Tree is a natural low grower, and bears a good crop, even when small. June.



# **AUTUMN APPLES**

Grimes (Grimes' Golden). Medium, round, oblate; skin yellow, with small dots; flesh yellow, crisp, rich, subacid; good.

Shockley (Waddell Hull; Sweet Romanite). Medium, conical; yellow, with a bright crimson cheek; flesh firm, sweet or subacid with some flavor. Trees erect, vigorous, exceedingly productive. Ripens in August and will keep until following summer.

# WINTER APPLES

Delicious. Well named because of quality. A popular western apple, but equally good in any other section. Skin greenish yellow, almost covered with dark red; flesh fine-grained, crisp and juicy. A splendid market apple, as keeping and shipping qualities are of first rank. Tree vigorous; bears freely.

Gano (Black Ben Davis; Red Ben Davis; Peyton). Roundish, oblate, large; color deep dark red